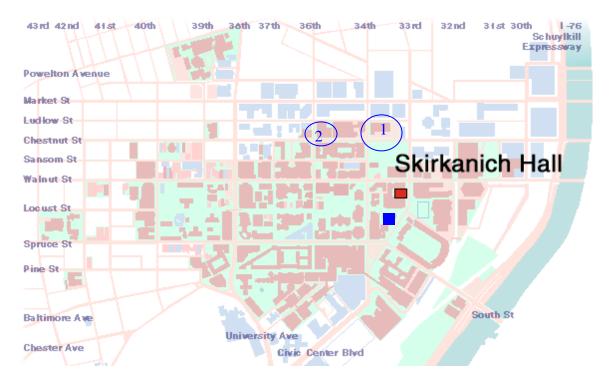

## Spine Pain Research Lab:

415 Skirkanich Hall 210 S 33<sup>rd</sup> St 215-746-0132 (entrance on 33<sup>rd</sup> Street) Dr. Winkelstein's Office: 117 Hayden Hall 3320 Smith Walk 215-573-4589 (entrance on Smith Walk between 33<sup>rd</sup> and 34<sup>th</sup> Streets)

## Garage Parking Available:

- (1) on the corner of 34<sup>th</sup> and Chestnut St
- (2) in Sheraton at corner of 36<sup>th</sup> & Chestnut St

## **Driving Directions:**

From I-76, take exit 346A for South Street. Turn west on South Street and proceed straight through the stop light at Convention Ave. Turn right onto 33<sup>rd</sup> Street. Hayden Hall and Skirkanich Hall are located on the left side of 33<sup>rd</sup> St.